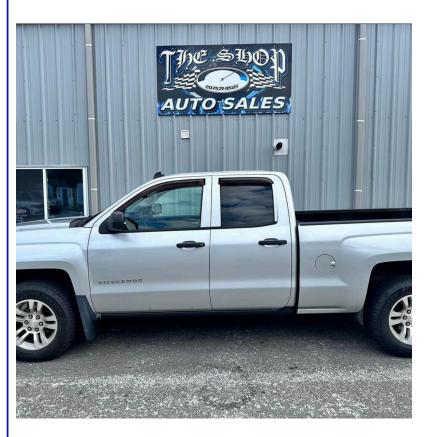

## 2014 CHEVROLET SILVERADO 1500 1LT DOUBLE CAB 4WD

\$16,500

660 ALFRED RD ARUNDEL ME,04046

Scan QR Code or Click Here

VIN: 1GCVKREC3EZ294164

STK#: 14CHEV

**EXTERIOR COLOR: SILVER** 

**DRIVETRAIN: 4WD** 

TRIM: 1LT DOUBLE CAB 4WD

**CONDITION: USED MPG HIGHWAY: 22**  **COLOR: SILVER MILEAGE: 82013** 

INTERIOR COLOR: GRAY TRANSMISSION: AUTOMATIC **ENGINE: 5.3L V8 OHV 16V** 

**MPG CITY: 16 - 17** 

Locking Pickup Truck Child Safety Door Locks Tailgate